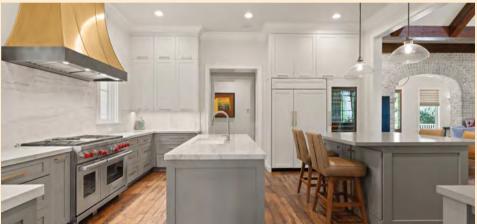

As you enter this home a gallery offers special spaces for artwork and antiques. A graceful brick arch leads to the great room with soaring beamed ceilings, a fireplace and built-in shelves. This truly the heart of this home, opening on to the kitchen and screened porch. The kitchen features top of the line appliances and two center islands, welcoming guests to stay awhile. Formal dining, off the kitchen, opens to the screened porch with views of the lake beyond. With a brick fireplace, television, refrigerator and built-in BBQ, the screen porch is a perfect spot to end your day. A fire pit and dock, nestled under the canopy by the lake, offer another retreat.