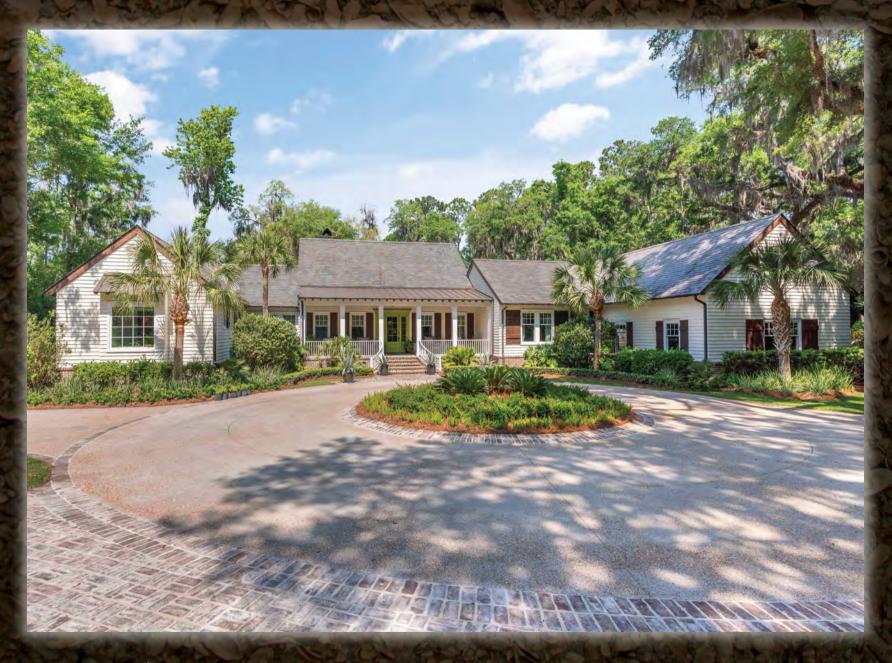

HOME SITE 252 ~ 134 TELFORD LANE LAKEFRONT HOME

## 134 TELFORD LANE

- $\bullet \ 5{,}130 \ Square \ feet \ \bullet \ 2.47 \ Acres \ \bullet \ Built \ in \ 2014$ 
  - 5 Bedrooms, 5 Full baths and 1 Half bath
- $\bullet \ Two\ car\ garage-main\ home\ \bullet \ Two\ car\ garage-carriage\ house$

This graceful Lowcountry home, with quiet lake views and a stunning Live Oak canopy, sits on 2.47 acres with an architectural theme of the Deep South. There is an abundance of full height windows and sweeping shade porches to take in the majestic evening sunsets. The new addition of a carriage house offers a subtle suggestion that this home has evolved over time and has delightful generational stories to share. One story living with doors opening to the rear screened porch, from most rooms, offers a wonderful flow for living indoors and out.