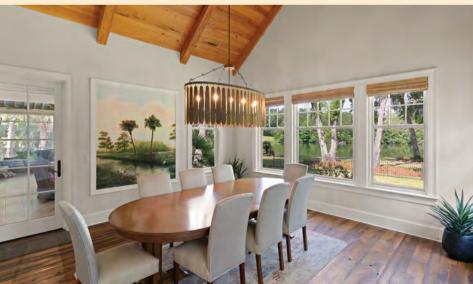

As you enter this home a gallery offers special spaces for artwork and antiques. A graceful brick arch leads to the great room with soaring beamed ceilings, a fireplace and built-in shelves. This truly the heart of this home, opening on to the kitchen and screened porch. The kitchen features top of the line appliances and two center islands, welcoming guests to stay awhile. Formal dining, off the kitchen, opens to the screened porch with views of the lake beyond. With a brick fireplace, television, refrigerator and built-in BBQ, the screen porch is a perfect spot to end your day. A fire pit and dock, nestled under the canopy by the lake, offer another retreat.