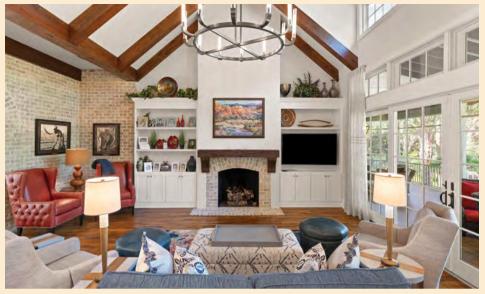

As you enter this home a gallery offers special spaces for artwork and antiques. A graceful brick arch leads to the great room with soaring beamed ceilings, a fireplace and built-in shelves. This truly the heart of this home, opening on to the kitchen and screened porch. The kitchen features top of the line appliances and two center islands, welcoming guests to stay awhile. Formal dining, off the kitchen, opens to the screened porch with views of the lake beyond. With a brick fireplace, television, refrigerator and built-in BBQ, the screen porch is a perfect spot to end your day. A fire pit and dock, nestled under the canopy by the lake, offer another retreat.