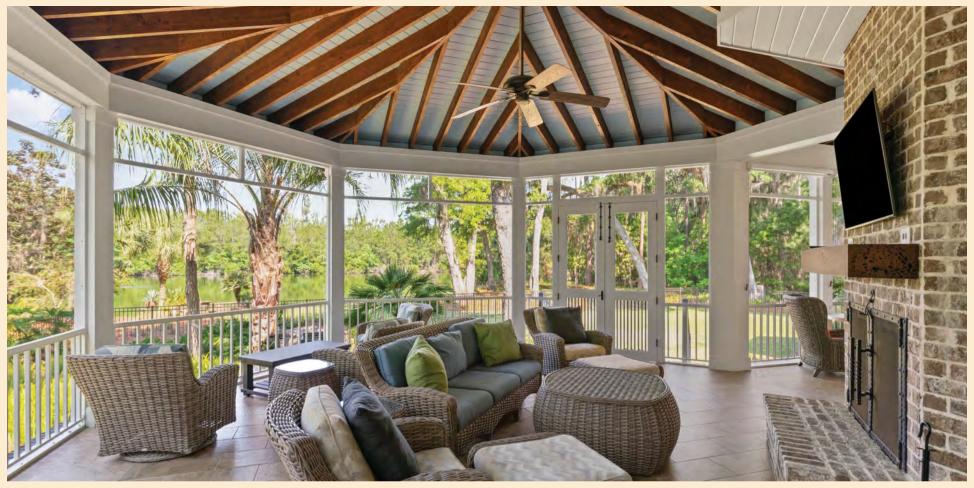

As you enter this home a gallery offers special spaces for artwork and antiques. A graceful brick arch leads to the great room with soaring beamed ceilings, a fireplace and built-in shelves. This truly the heart of this home, opening on to the kitchen and screened porch. The kitchen features top of the line appliances and two center islands, welcoming guests to stay awhile. Formal dining, off the kitchen, opens to the screened porch with views of the lake beyond. With a brick fireplace, television, refrigerator and built-in BBQ, the screen porch is a perfect spot to end your day. A fire pit and dock, nestled under the canopy by the lake, offer another retreat.