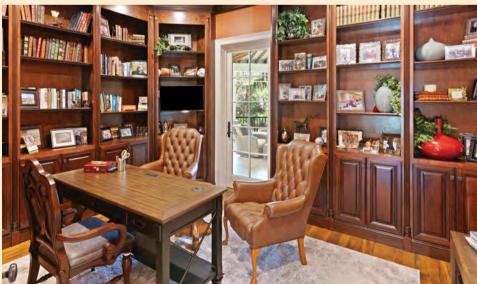

The master and study are located on one side of the home offering privacy. Two luxurious first floor guest suites. This primary boasts vaulted ceilings, his and her closets, spa-like bath with views to the lake. The cozy paneled study opens to the sleeping porch complete with swing. This home offers impact glass windows and doors, heart pine floors throughout, soaring ceilings, floor to ceiling windows, speakers wired throughout, generator and many other custom features. The new carriage house offers a second two car garage, and fifth bedroom with en-suite bath with a sitting room with a kitchenette.