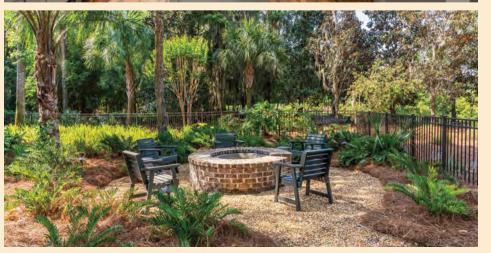

As you enter this home a gallery offers special spaces for artwork and antiques. A graceful brick arch leads to the great room with soaring beamed ceilings, a fireplace and built-in shelves. This truly the heart of this home, opening on to the kitchen and screened porch. The kitchen features top of the line appliances and two center islands, welcoming guests to stay awhile. Formal dining, off the kitchen, opens to the screened porch with views of the lake beyond. With a brick fireplace, television, refrigerator and built-in BBQ, the screen porch is a perfect spot to end your day. A fire pit and dock, nestled under the canopy by the lake, offer another retreat.