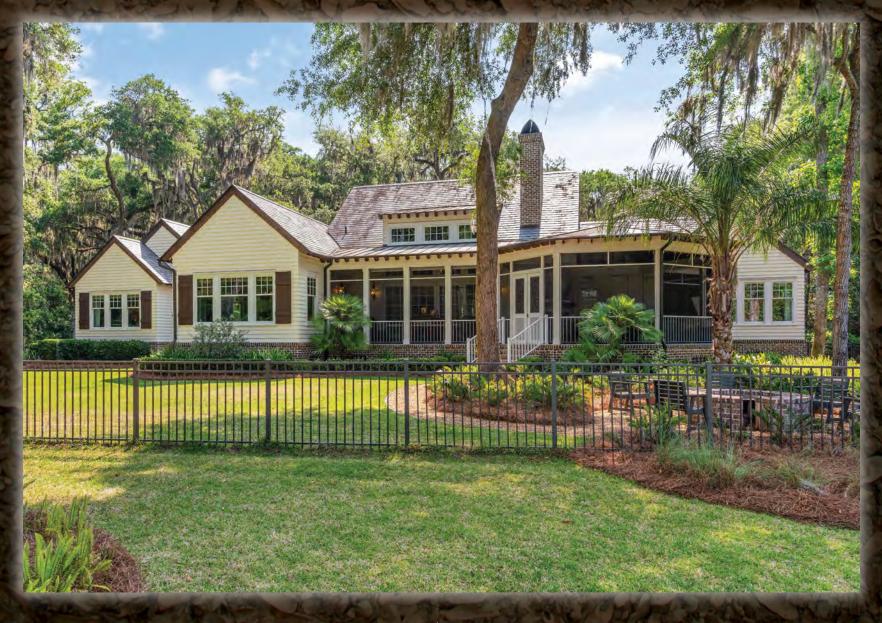

This graceful Lowcountry home, with quiet lake views and a stunning Live Oak canopy, sits on 2.47 acres with an architectural theme of the Deep South. There is an abundance of full height windows and sweeping shade porches to take in the majestic evening sunsets. The new addition of a carriage house offers a subtle suggestion that this home has evolved over time and has delightful generational stories to share. One story living with doors opening to the rear screened porch, from most rooms, offers a wonderful flow for living indoors and out.