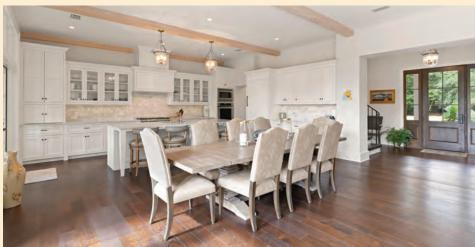

## 1329 PIKE'S BLUFF ROAD

Lakefront Home

This home offers a wonderful lakefront setting with a Lowcountry style and generous open living spaces. Offering beamed ceilings and a fireplace in the great room with a dining area and kitchen with center island. All overlooking the screened porch with fireplace and lake views beyond. The first-floor master suite is a true retreat with vaulted beamed ceilings, great light and an enviable master bath and closet. The first-floor guest suite is conveniently located adjacent to the master bedroom and would be a perfect place for a study. The screened porch offers beamed vaulted ceilings, a wood burning fireplace with a gas starter and is a wonderful place to enjoy the peaceful setting and views of Frederica Lake. The two

## - Features -

- 3,605 heated square feet
- 1.53 acre lakefront home site
- 4 gracious bedrooms, 4 full baths, 1 half bath
- Lowcountry style home with abundant light and an open floor plan
- Great room offers a fireplace and is open to the kitchen and dining areas
- Gourmet kitchen with a center island, double ovens, appliance garage, gas range, walk-in pantry and broom closet, marble countertops and great lake views