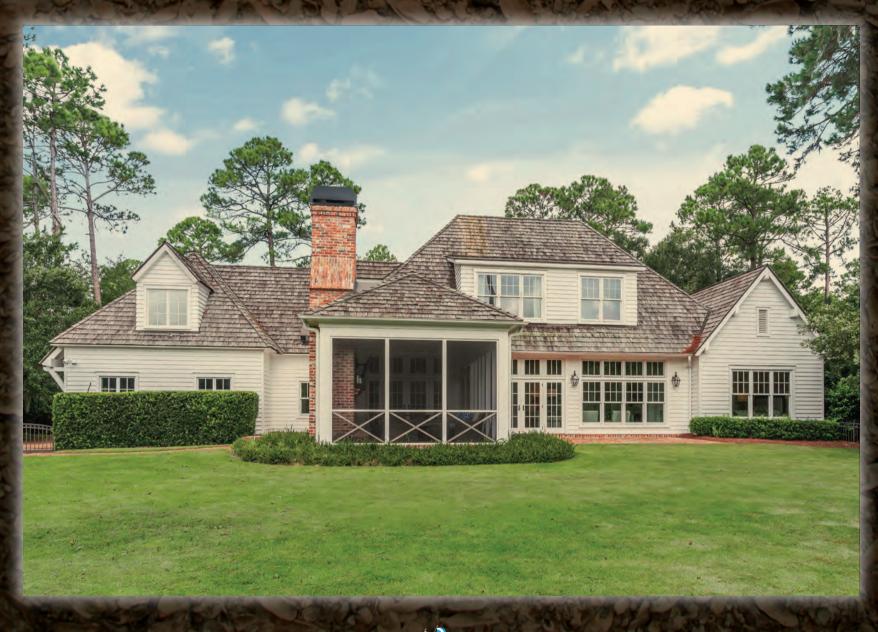

## 1329 PIKE'S BLUFF ROAD

Lakefront Home

This home offers a wonderful lakefront setting with a Lowcountry style and generous open living spaces. Offering beamed ceilings and a fireplace in the great room with a dining area and kitchen with center island. All overlooking the screened porch with fireplace and lake views beyond. The first-floor master suite is a true retreat with vaulted beamed ceilings, great light and an enviable master bath and closet. The first-floor guest suite is conveniently located adjacent to the master bedroom and would be a perfect place for a study. The screened porch offers beamed vaulted ceilings, a wood burning fireplace with a gas starter and is a wonderful place to enjoy the peaceful setting and views of Frederica Lake. The two

- Large mudroom with built-in cabinets
- Upstairs landing offers sitting room or study
- Screened porch features a vaulted ceiling and fireplace
- 10 foot ceilings throughout
- Cedar board exterior with brick accents
- Cedar shake roof
- Engineered wood flooring throughout living areas and carpeted bedrooms
- · Custom cabinetry throughout