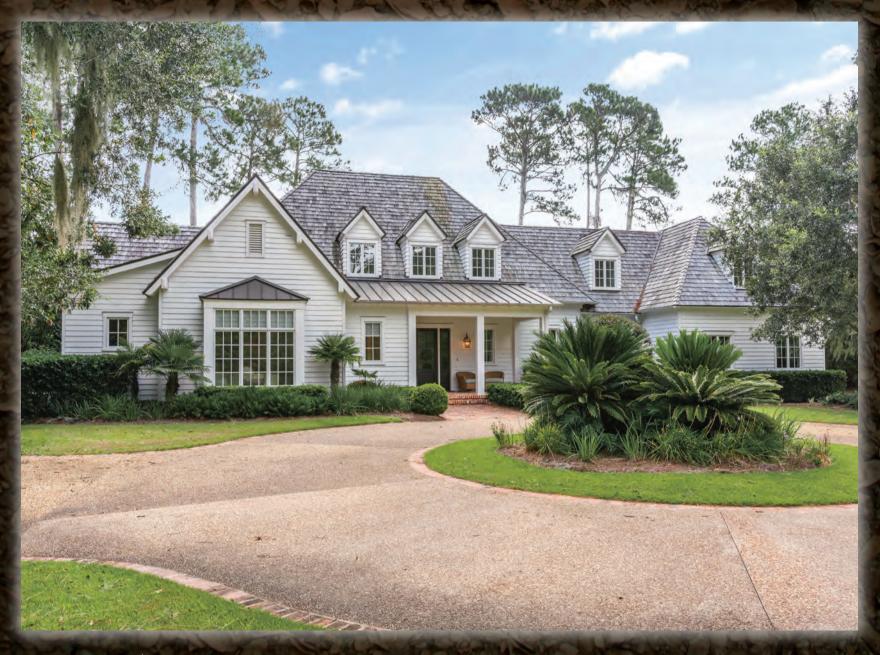

HOME SITE 296 ~ 1329 PIKE'S BLUFF ROAD LAKERONT HOME

## 1329 PIKE'S BLUFF ROAD

Lakefront Home

This home offers a wonderful lakefront setting with a Lowcountry style and generous open living spaces. Offering beamed ceilings and a fireplace in the great room with a dining area and kitchen with center island. All overlooking the screened porch with fireplace and lake views beyond. The first-floor master suite is a true retreat with vaulted beamed ceilings, great light and an enviable master bath and closet. The first-floor guest suite is conveniently located adjacent to the master bedroom and would be a perfect place for a study. The screened porch offers beamed vaulted ceilings, a wood burning fireplace with a gas starter and is a wonderful place to enjoy the peaceful setting and views of Frederica Lake. The two

second floor guest suites offer extended lake views, walk-in closets, and en-suite baths. A sitting room and a bonus room that can be completed as a 5th bedroom and bath or playroom/media room are also offered upstairs. This home has a 3-car garage, fenced back yard, hardwood floors throughout, floor to ceiling windows, and many custom features. The furnishings are available for purchase to accompany the home to start enjoying Frederica Living right away. Situated to allow for a pool on 1.53 acres and located near Frederica's Resident's Entrance, this home offers great value. 3 car garage with carriage style doors

## - Features -

- 3,605 heated square feet
- 1.53 acre lakefront home site
- 4 gracious bedrooms, 4 full baths, 1 half bath
- Lowcountry style home with abundant light and an open floor plan
- Great room offers a fireplace and is open to the kitchen and dining areas
- Gourmet kitchen with a center island, double ovens, appliance garage, gas range, walk-in pantry and broom closet, marble countertops and great lake views