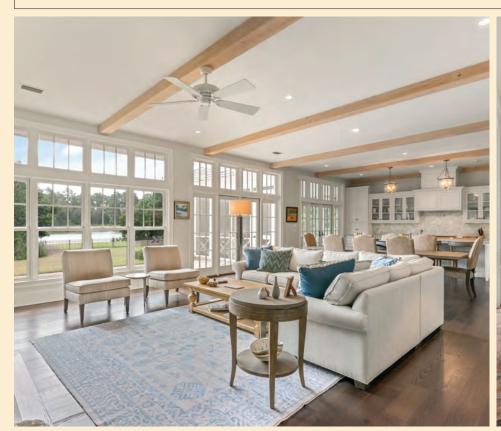

## 1329 PIKE'S BLUFF ROAD

Lakefront Home

This home offers a wonderful lakefront setting with a Lowcountry style and generous open living spaces. Offering beamed ceilings and a fireplace in the great room with a dining area and kitchen with center island. All overlooking the screened porch with fireplace and lake views beyond. The first-floor master suite is a true retreat with vaulted beamed ceilings, great light and an enviable master bath and closet. The first-floor guest suite is conveniently located adjacent to the master bedroom and would be a perfect place for a study. The screened porch offers beamed vaulted ceilings, a wood burning fireplace with a gas starter and is a wonderful place to enjoy the peaceful setting and views of Frederica Lake. The two

## - Features -

- 3,605 heated square feet
- 1.53 acre lakefront home site
- 4 gracious bedrooms, 4 full baths, 1 half bath
- Lowcountry style home with abundant light and an open floor plan
- Great room offers a fireplace and is open to the kitchen and dining areas
- Gourmet kitchen with a center island, double ovens, appliance garage, gas range, walk-in pantry and broom closet, marble countertops and great lake views