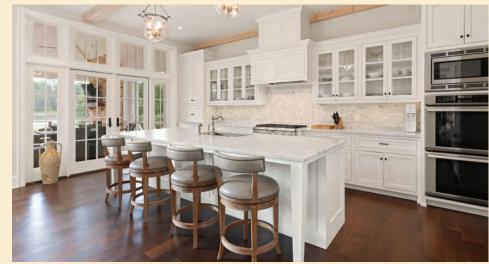

## - Features -

- 3,605 heated square feet
- 1.53 acre lakefront home site
- 4 gracious bedrooms, 4 full baths, 1 half bath
- Lowcountry style home with abundant light and an open floor plan
- Great room offers a fireplace and is open to the kitchen and dining areas
- Gourmet kitchen with a center island, double ovens, appliance garage, gas range, walk-in pantry and broom closet, marble countertops and great lake views