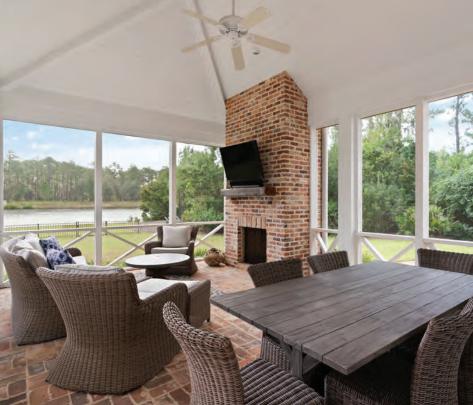

## 1329 PIKE'S BLUFF ROAD

Lakefront Home

This home offers a wonderful lakefront setting with a Lowcountry style and generous open living spaces. Offering beamed ceilings and a fireplace in the great room with a dining area and kitchen with center island. All overlooking the screened porch with fireplace and lake views beyond. The first-floor master suite is a true retreat with vaulted beamed ceilings, great light and an enviable master bath and closet. The first-floor guest suite is conveniently located adjacent to the master bedroom and would be a perfect place for a study. The screened porch offers beamed vaulted ceilings, a wood burning fireplace with a gas starter and is a wonderful place to enjoy the peaceful setting and views of Frederica Lake. The two

- *Grilling terrace off of the screened porch*
- First floor master suite offers beamed vaulted ceilings, great light and views, as well as a grand master bath
- First floor guest suite or study located near the master suite offers a walk-in closet and double vanities in the guest bath
- Upstairs guest suites offer extended lake views, en-suite baths and walk-in closets
- Bonus room or 5th bedroom and bath is ready to be finished
- · Walk-in pantry

- Large mudroom with built-in cabinets
- Upstairs landing offers sitting room or study
- Screened porch features a vaulted ceiling and fireplace
- 10 foot ceilings throughout
- Cedar board exterior with brick accents
- Cedar shake roof
- Engineered wood flooring throughout living areas and carpeted bedrooms
- · Custom cabinetry throughout